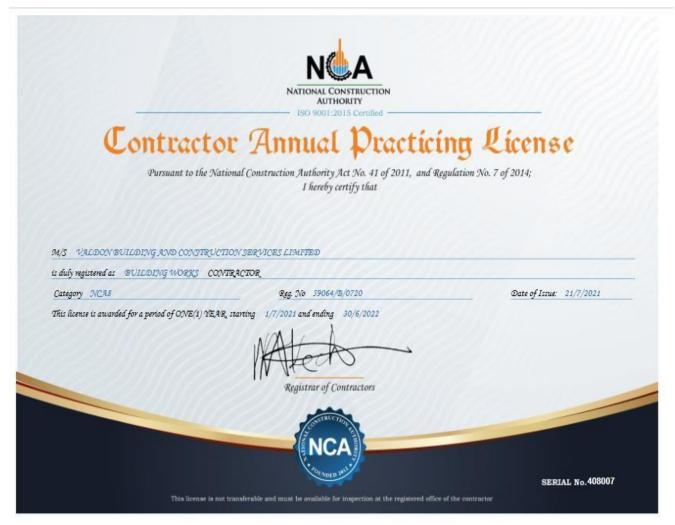

## NCA LICENSE FOR BUILDING WORKS

#### **COMPANY'S DOCUMENTATION**

Valdon Building and Construction Services Ltd is a Limited Private Company registered by the Republic of Kenya Companies registrar in 2019. It is also a NCA registered Building, Water and Road works contractors in possession of the necessary licenses. It also has AGPO license allowing it to bid for government projects without pre-qualification. The following are some of the relevant documentation in proof of the firm's authenticity.