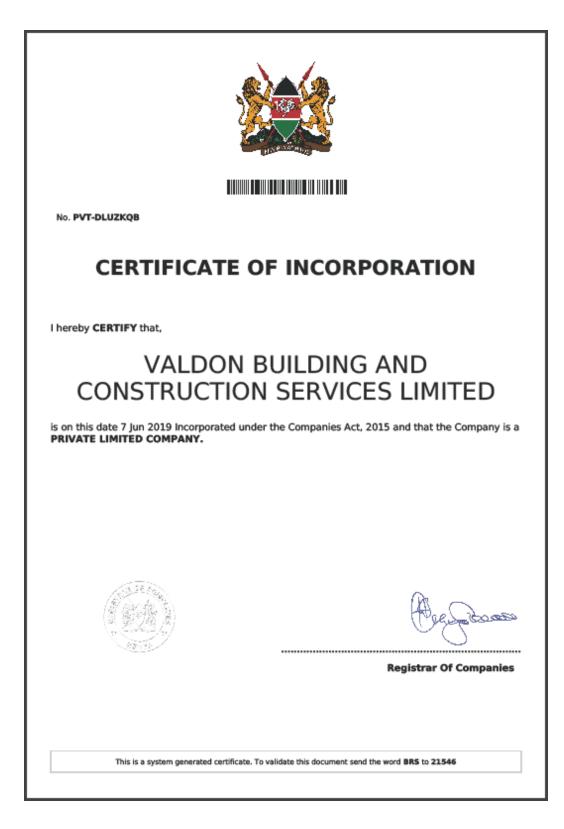

## COMPANY'S CERTIFICATE OF INCORPORATION

#### **COMPANY'S DOCUMENTATION**

Valdon Building and Construction Services Ltd is a Limited Private Company registered by the Republic of Kenya Companies registrar in 2019. It is also a NCA registered Building, Water and Road works contractors in possession of the necessary licenses. It also has AGPO license allowing it to bid for government projects without pre-qualification. The following are some of the relevant documentation in proof of the firm's authenticity.